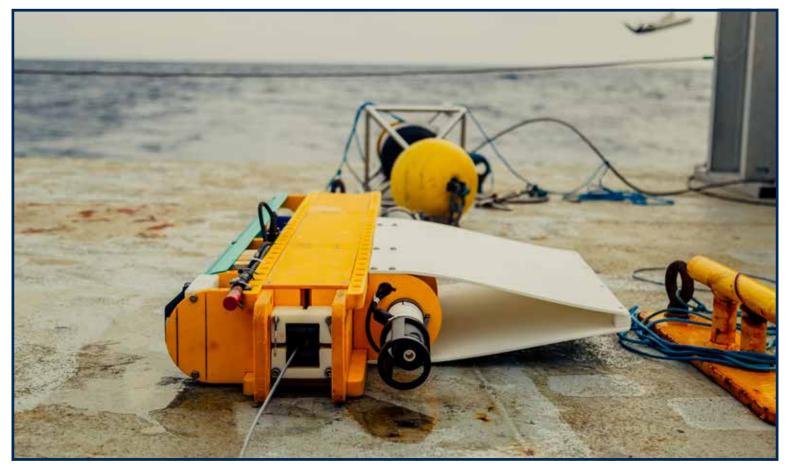

#### Wave-powered profiler

RBR is pleased to offer the Del Mar Oceanographic (DMO) Wirewalker, a wave-powered profiling system where mechanical, sensing, and communication elements are all tightly integrated. The DMO Wirewalker can be configured with up to ten channels of data, using either the RBRconcerto or RBRmaestro instruments.