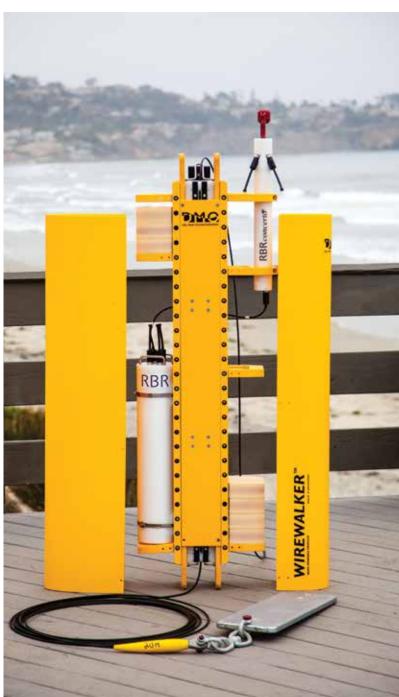

#### Wave-powered profiler

RBR is pleased to offer the Del Mar Oceanographic (DMO) Wirewalker, a wave-powered profiling system where mechanical, sensing, and communication elements are all tightly integrated. The DMO Wirewalker can be configured with up to ten channels of data, using either the RBRconcerto or RBRmaestro instruments.

#### **Features**

- Up to 300m depth profiling
- Deploy with any RBRconcerto or RBRmaestro
- Custom sensor configuration
- Moored and drifting deployments possible
- System designed for efficiency and ease-of-use

### Specifications

**Dimensions** 

Profiler: ~1600 (h) x 600 (w) x 165 (d) mm

Buoy: ~900 (h) x Ø740 mm

Weight (empty)

Profiler: ~20kg in air Buoy: ~16kg in air

Depth Rating: 1000m maximum

RBR Limited
95 Hines Road, Ottawa, Ontario, Canada K2K 2M5
Tel: +1 613 599 8900 Fax: +1 613 599 8929
info@rbr-global.com www.rbr-global.com