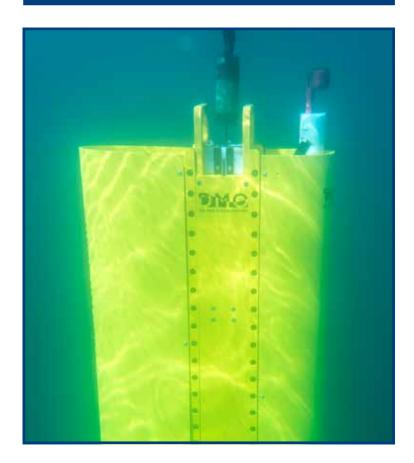

#### Wave-powered profiler

RBR is pleased to offer the Del Mar Oceanographic (DMO) Wirewalker, a wave-powered profiling system where mechanical, sensing, and communication elements are all tightly integrated. The DMO Wirewalker can be configured with up to ten channels of data, using either the RBRconcerto or RBRmaestro instruments.