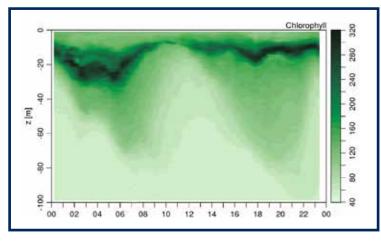

ewalker. Realtime data may be transmitted via Iridium or GSM modem, and is immediately available on a private website. Data is also archived on the RBRcervello for redundancy, and is accessible via a USB stick upon buoy recovery.

#### **Features**

- Flexible deployment configuration using only a USB stick
- 4800 baud inductive telemetry for high sampling rates
- GSM and Iridium telemetry options
- Phone or tablet view of realtime data from anywhere on the planet







Your Path Through the Sea

## Data Controller for Wirewalker

Sea to sky realtime communication system

## Specifications

#### **Physical**

Height (GSM/Iridium): ~820mm/~1030mm

Diameter: ~235mm

Weight: ~25kg including batteries Power: 2x alkaline D cell packs

1.2kWh total

Maximum channels: 10 Positioning: GPS