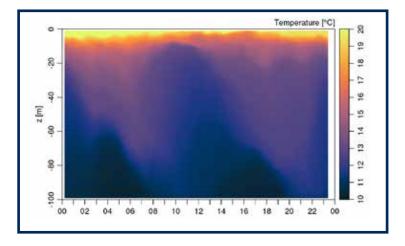

### Sea to sky realtime communication system

The RBRcervello data controller is mounted on the surface buoy above a Del Mar Oceanographic (DMO) Wirewalker. It controls and retrieves data inductively from an RBRconcerto or RBRmaestro mounted on the Wirewalker. Realtime data may be transmitted via Iridium or GSM modem, and is immediately available on a private website. Data is also archived on the RBRcervello for redundancy, and is accessible via a USB stick upon buoy recovery.