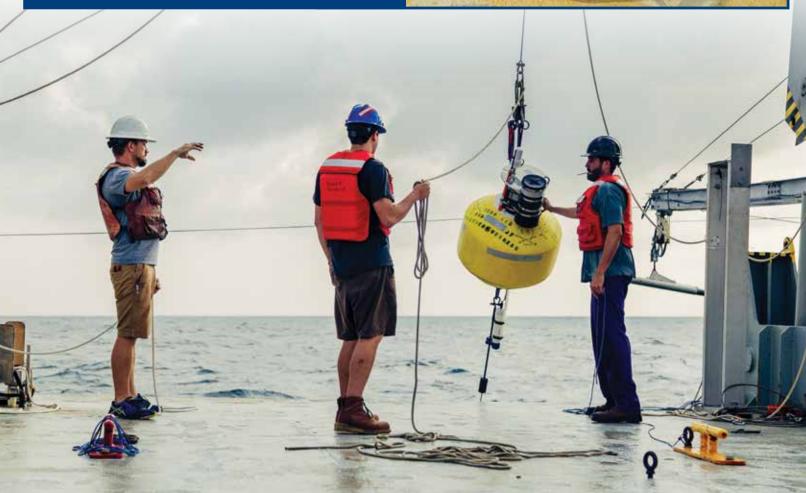

### Sea to sky realtime communication system

The RBRcervello data controller is mounted on the surface buoy above a Del Mar Oceanographic (DMO) Wirewalker. It controls and retrieves data inductively from an RBRconcerto or RBRmaestro mounted on the Wirewalker. Realtime data may be transmitted via Iridium or GSM modem, and is immediately available on a private website. Data is also archived on the RBRcervello for redundancy, and is accessible via a USB stick upon buoy recovery.

#### **Features**

- Flexible deployment configuration using only a USB stick
- 4800 baud inductive telemetry for high sampling rates
- GSM and Iridium telemetry options
- Phone or tablet view of realtime data from anywhere on the planet