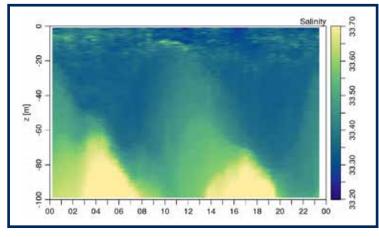

irewalker. Realtime data may be transmitted via Iridium or GSM modem, and is immediately available on a private website. Data is also archived on the RBRcervello for redundancy, and is accessible via a USB stick upon buoy recovery.

#### **Features**

- Flexible deployment configuration using only a USB stick
- 4800 baud inductive telemetry for high sampling rates
- GSM and Iridium telemetry options
- Phone or tablet view of realtime data from anywhere on the planet







Your Path Through the Sea

## Data Controller for Wirewalker

Sea to sky realtime communication system

## Specifications

#### **Physical**

Height (GSM/Iridium): ~820mm/~1030mm

Diameter: ~235mm

Weight: ~25kg including batteries Power: 2x alkaline D cell packs

1.2kWh total

Maximum channels: 10 Positioning: GPS