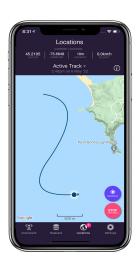

#### Use Ruskin Mobile to:

- Manage one instrument at a time
- Augment data with GPS tracking
- Display live data
- Upload datasets to the cloud
- View local and archived datasets
- Display charts
- Contact RBR