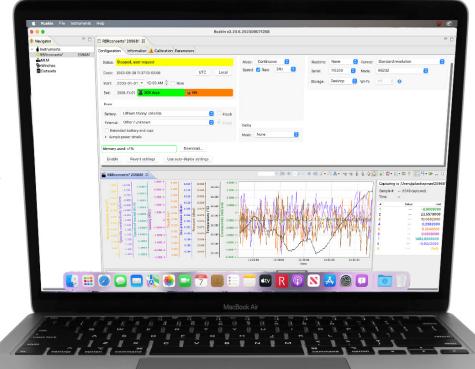

## **RUSKIN SOFTWARE**

Ruskin is a multi-platform instrument configuration and analysis software package. Easy to install and simple to use, It is the only application needed to deploy, download, display, and analyse the data from any RBR instrument.

Deployment

With Ruskin, automatically detect multiple instruments and view their configurations. Optimise sampling rates, set the start times, identify your preferred location for automatic downloads, and adjust sensor parameters. Simulate any RBR instrument to estimate battery autonomy and memory usage for different scenarios.

Datasets

RSK files generated by Ruskin contain raw measurement data, firmware and software versions, dates and times, sampling settings, power settings, measured and derived parameters, errors and events, other diagnostic information. Read them directly in Matlab, or export to Excel, OceanDataView®, or text files.

#### Use Ruskin Desktop to:

- Manage multiple instruments
- Estimate deployment times
- Download data after logging
- View datasets graphically
- Export data in various formats
- Change calibration coefficients
- Perform user calibration
- Analyse data
- Access user guides
- Contact RBR