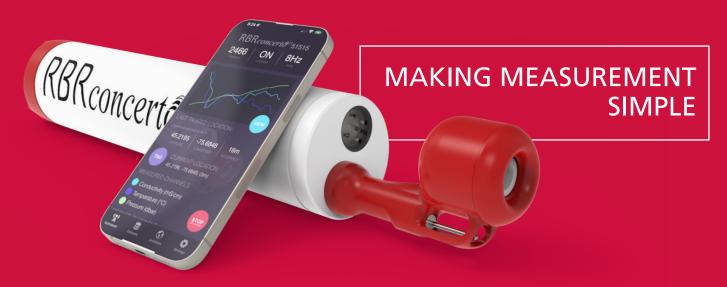

## **RUSKIN SOFTWARE**



Ruskin is a multi-platform instrument configuration and analysis software package. Easy to install and simple to use, It is the only application needed to deploy, download, display, and analyse the data from any RBR instrument.

### **FEATURES**













Interface

Available for Mac® and Windows® PC (Desktop), as well as for iOS® and Android™ (Mobile), Ruskin runs in English, French, Spanish, Japanese, Chinese, and Korean. Check for updates, access user documentation, or send a comment to RBR using its intuitive "Help" menu.

Deployment

With Ruskin, automatically detect multiple instruments and view their configurations. Optimise sampling rates, set the start times, identify your preferred location for automatic downloads, and adjust sensor parameters. Simulate any RBR instrument to